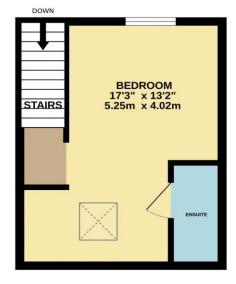

Bank Hols

TOTAL FLOOR AREA : 970 sq.ft. (90.2 sq.m.) approx.

Whilst every attempt has been made to ensure the accuracy of the floorplan contained here, measurements of doors, windows, rooms and any other items are approximate and no responsibility is taken for any error, omission or mis-statement. This plan is for illustrative purposes only and should be used as such by any prospective purchaser. The services, systems and appliances shown have not been tested and no guarantee as to their operability or efficiency can be given. Made with Metropix ©2024

GROUND FLOOR 438 sq.ft. (40.7 sq.m.) approx. 1ST FLOOR 303 sq.ft. (28.2 sq.m.) approx.

Registered Address: Unit 3 The Brookfield Centre, Cheshunt, Herts, EN8 0NN Company Registration Number: OC414280 | VAT Number: 276958046@2022 Paul Wallace Group LLP trading as Paul Wallace Estate Agents