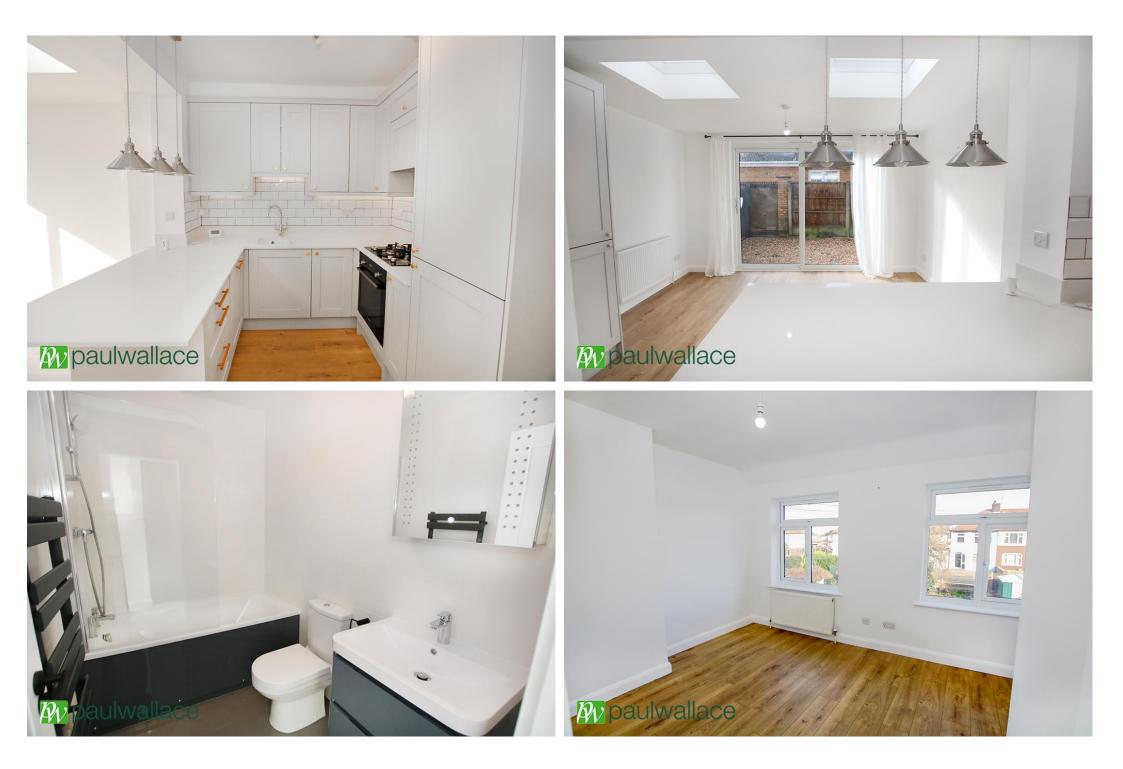

## Mill Lane, Cheshunt , EN8 0JH

This CHAIN FREE three bedroom mid terrace property has been FULLY REFIRBISHED throughout and is beautifully presented. It benefits from three bedrooms one of which has an EN-SUITE, kitchen with separate utility room and is situated in a wonderful central Cheshunt location ideal for both the local schools and for public transport.

## Key features

| Chain Free           | •Three Bedrooms               |
|----------------------|-------------------------------|
| •Mid Terrace         | •Family Bathroom              |
| •En-Suite To Master  | •Fully Refurbished Throughout |
| •Gas Central Heating | Double Glazed Windows         |
|                      |                               |