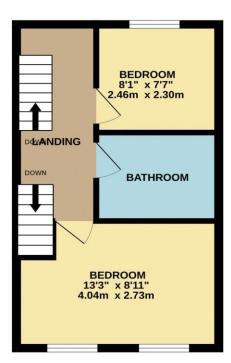

Bank Hols

TOTAL FLOOR AREA : 970 sq.ft. (90.2 sq.m.) approx.

Whilst every attempt has been made to ensure the accuracy of the floorplan contained here, measurements of doors, windows, rooms and any other items are approximate and no responsibility is taken for any error, omission or mis-statement. This plan is for illustrative purposes only and should be used as such by any prospective purchaser. The services, systems and appliances shown have not been tested and no guarantee as to their operability or efficiency can be given. Made with Metropix ©2024

GROUND FLOOR 438 sq.ft. (40.7 sq.m.) approx. 1ST FLOOR 303 sq.ft. (28.2 sq.m.) approx.

Registered Address: Unit 3 The Brookfield Centre, Cheshunt, Herts, EN8 0NN Company Registration Number: OC414280 | VAT Number: 276958046@2022 Paul Wallace Group LLP trading as Paul Wallace Estate Agents