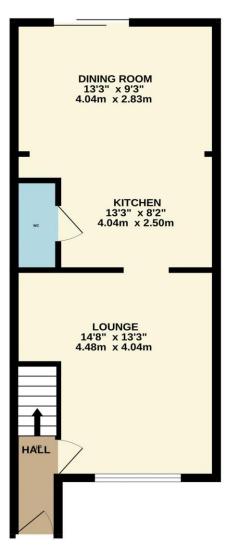

Bank Hols

TOTAL FLOOR AREA : 970 sq.ft. (90.2 sq.m.) approx.

Whilst every attempt has been made to ensure the accuracy of the floorplan contained here, measurements of doors, windows, rooms and any other items are approximate and no responsibility is taken for any error, omission or mis-statement. This plan is for illustrative purposes only and should be used as such by any prospective purchaser. The services, systems and appliances shown have not been tested and no guarantee as to their operability or efficiency can be given. Made with Metropix ©2024

GROUND FLOOR 438 sq.ft. (40.7 sq.m.) approx. 1ST FLOOR 303 sq.ft. (28.2 sq.m.) approx.

Registered Address: Unit 3 The Brookfield Centre, Cheshunt, Herts, EN8 0NN Company Registration Number: OC414280 | VAT Number: 276958046@2022 Paul Wallace Group LLP trading as Paul Wallace Estate Agents